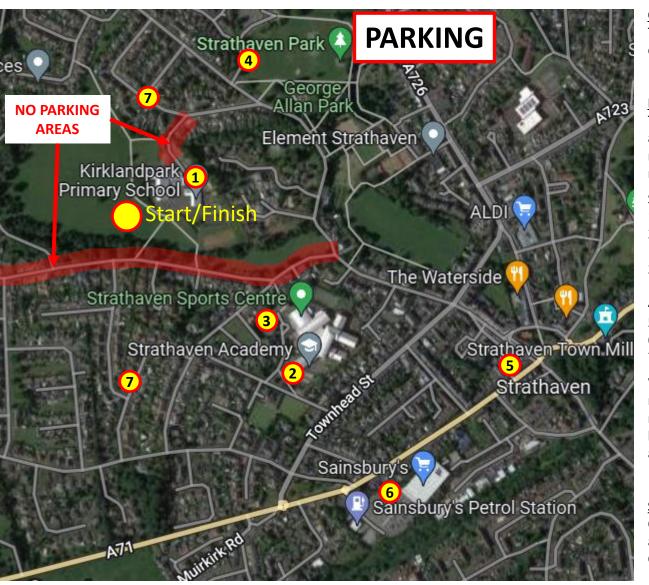

#### **Parking**

There is absolutely **no parking on Lethame Road**, as it is very narrow in places, or at the entrance road and carpark at Kirklandpark School, which is reserved for Officials only or for tent drop-off.

Suitable parking locations are:

- Kirklandpark School (Officials Only) ML10 6DY
- 2. Strathaven Academy ML10 6DP (access from Townhead St only)
- 3. Strathaven Leisure Centre ML10 6DR (access from Townhead St only)
- 4. Strathaven Park ML10 6ZR
- 5. Strathaven Town Centre ML10 6AF
- 6. Sainsbury's carpark ML10 6BA (Coach parking)
- 7. In the streets close to the course

Where parking in the housing estates, please remember to park with consideration for the residents and other road users. Complaints from local residents could prevent cross-country events at this venue being held in the future.