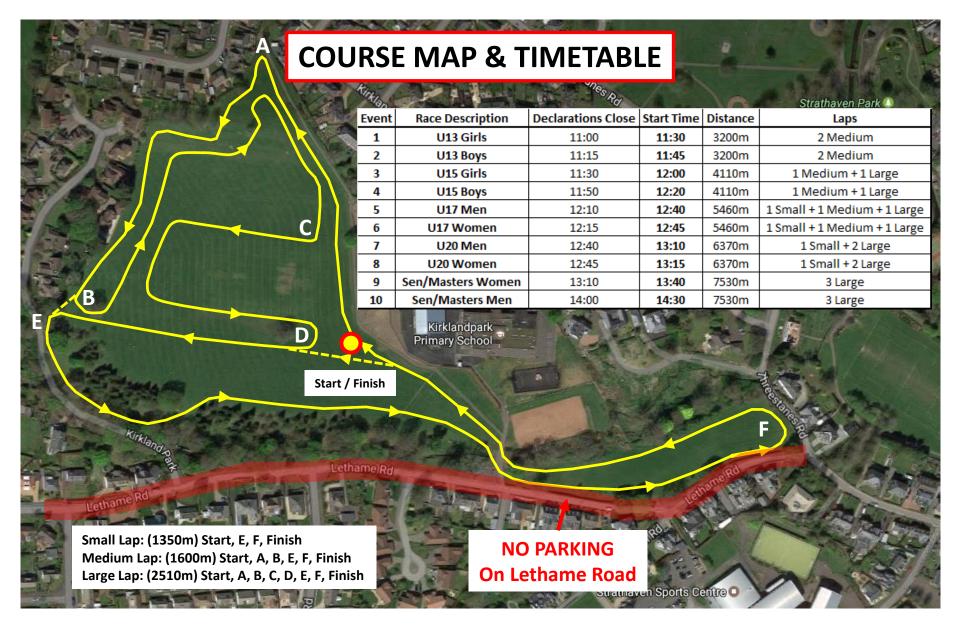

#### **Course**

The course is in Kirkland Park, Strathaven. Post-codes are shown below.