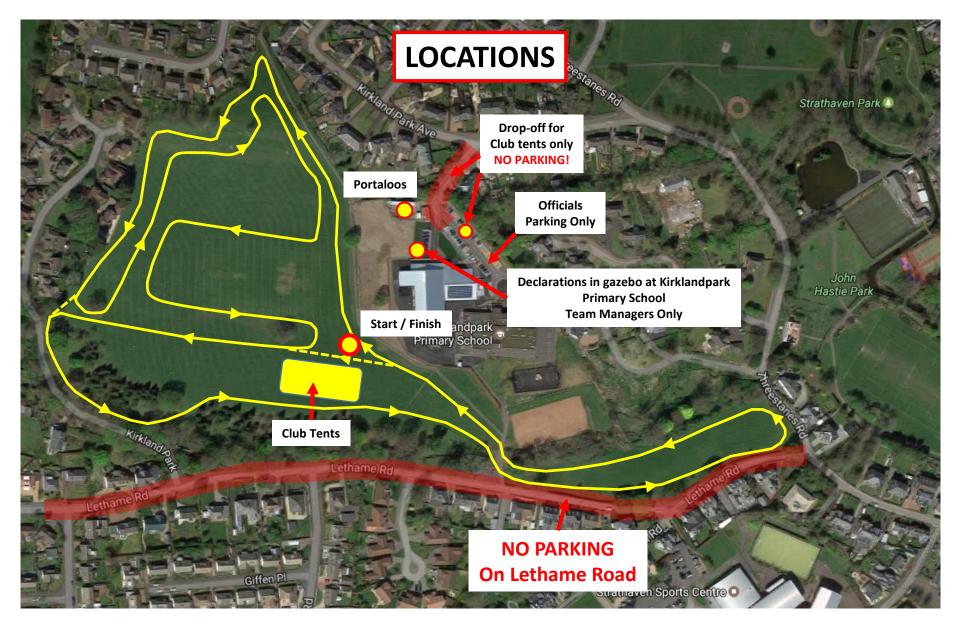

#### **Parking**

There is absolutely **no parking on Lethame Road**, as it is very narrow in places, or at the entrance road and carpark at Kirklandpark School, which is reserved for Officials only or for tent drop-off.