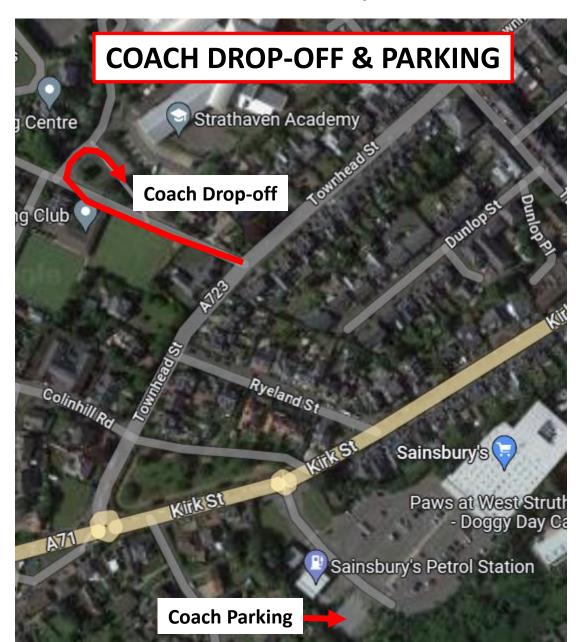

### **Special Provision for Coaches & Minibuses**

Coach drop-off point at (2) Strathaven Academy – access from Townhead Street.

Coach parking at (6) Sainsbury's carpark.